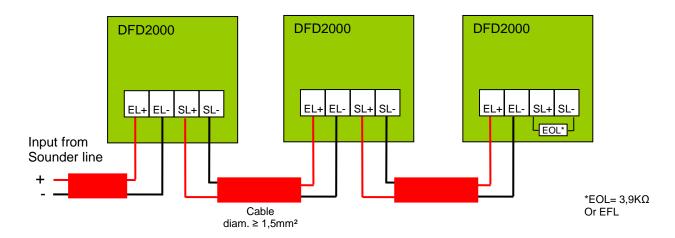

|
| Vmin                      | 16V                                                    |
| Vmax                      | 26V                                                    |
| ICmax                     | 400mA                                                  |
| ISmax                     | 1°                                                     |
| ILmax                     | 100uA                                                  |
| ZCmax                     | 400mΩ                                                  |
| VSOmax                    | 10V                                                    |
| VSOmin                    | 4V                                                     |





## Air duct detector housing

### **Connection**



### Coverage area

#### DFDA2000-R





**REFERENCE** 

**DESCRIPTION** 

DFD2000-R1-RR Conventional LED flash for diffusion

OPTIONS BASE 1,5

Base for DFD2000, socie 1,5



Tel: +33 (0)1 60 13 67 24 Fax: +33 (0)1 60 13 67 26 e-mail: sales@detectomat-int.com