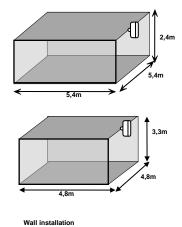

Thanks to its technology, you can cover an area of **8,4 mt of diameter** and up to 3,3 mt height.

The device can be connected directly on the sounder line of a conventional panel or externally powered (commanded).

### **Main characteristics**

- 3,3 mt height coverage
- 8,4 mt wide coverage
- Flash Red colour
- IP21C
- Flush mounting (option)
- Base for 2,5 mm wire

|                           | Power supply specification                             |
|---------------------------|--------------------------------------------------------|
| Main supply voltage       | 16Vdc to 26Vdc                                         |
| Quiescent current (24Vdc) | <5mA max.                                              |
| Alarm current (24Vdc)     | <40mA                                                  |
| Frequency/Pulse duration  | 0,6Hz 170ms                                            |
| Color of the flash        | Red                                                    |
|                           | Mechanical characteristics                             |
| Connection                | Base 2,5 mm                                            |
| Unit dimensions (in mm)   | H:64 D:109                                             |
| IP rating                 | IP21C                                                  |
| Maximum section of cables | 1 x 2,5mm²                                             |
| Material                  | ABS 5VB/ red color                                     |
|                           | Environmental characteristics                          |
| Operating environment     | From -10°C to +55°C with ≤ 90% non-condensing humidity |
| Storage environment       | From -10°C to +55°C with ≤ 85% non-condensing humidity |
|                           | Isolator characteristics                               |
| Vnom                      | 22V                                                    |
| Vmin                      | 16V                                                    |
| Vmax                      | 26V                                                    |
| ICmax                     | 400mA                                                  |
| ISmax                     | 1°                                                     |
| ILmax                     | 100uA                                                  |
| ZCmax                     | 400mΩ                                                  |
| VSOmax                    | 10V                                                    |
| VSOmin                    | 4V                                                     |

### Coverage area