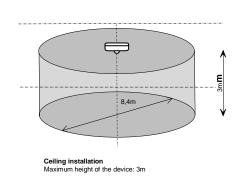

Thanks to its technology, you can cover an area of **8,4 mt of diameter** and up to 3,3 mt height.

The device can be connected directly on the sounder line of a conventional panel or externally powered (commanded).

### **Main characteristics**

- 3,3 mt height coverage
- 8,4 mt wide coverage
- Flash Red colour
- IP21C
- Flush mounting (option)
- Base for 2,5 mm wire

|                           | Power supply specification                             |
|---------------------------|--------------------------------------------------------|
| Main supply voltage       | 16Vdc to 26Vdc                                         |
| Quiescent current (24Vdc) | <5mA max.                                              |
| Alarm current (24Vdc)     | <40mA                                                  |
| Frequency/Pulse duration  | 0,6Hz 170ms                                            |
| Color of the flash        | Red                                                    |
|                           | Mechanical characteristics                             |
| Connection                | Base 2,5 mm                                            |
| Unit dimensions (in mm)   | H:64 D:109                                             |
| IP rating                 | IP21C                                                  |
| Maximum section of cables | 1 x 2,5mm²                                             |
| Material                  | ABS 5VB/ red color                                     |
|                           | Environmental characteristics                          |
| Operating environment     | From -10°C to +55°C with ≤ 90% non-condensing humidity |
| Storage environment       | From -10°C to +55°C with ≤ 85% non-condensing humidity |
|                           | Isolator characteristics                               |
| Vnom                      | 22V                                                    |
| Vmin                      | 16V                                                    |
| Vmax                      | 26V                                                    |
| ICmax                     | 400mA                                                  |
| ISmax                     | 1°                                                     |
| ILmax                     | 100uA                                                  |
| ZCmax                     | 400mΩ                                                  |
| VSOmax                    | 10V                                                    |
| VSOmin                    | 4V                                                     |

### Coverage area